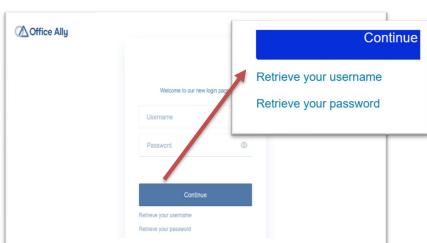

- 7. **Forgot Password?** If you lose your username and/or password, you can use the 'Retrieve' links on the login page (see step 4).
- 8. **Password Reset.** The 2-minute video below will show you how to reset your password: