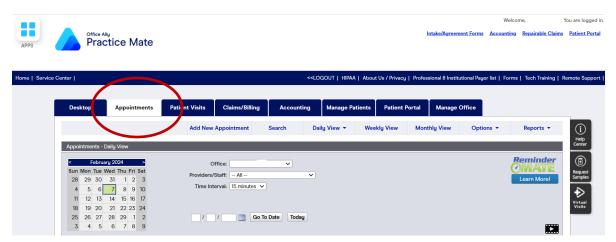

- 5. The first time you login, you may see a service center message. If that happens, close your browser, reopen, and login again to fix the issue.
- 6. Your account will open to your "Appointments" tab (Note: recording and keeping your appointments in Office Ally is optional.)