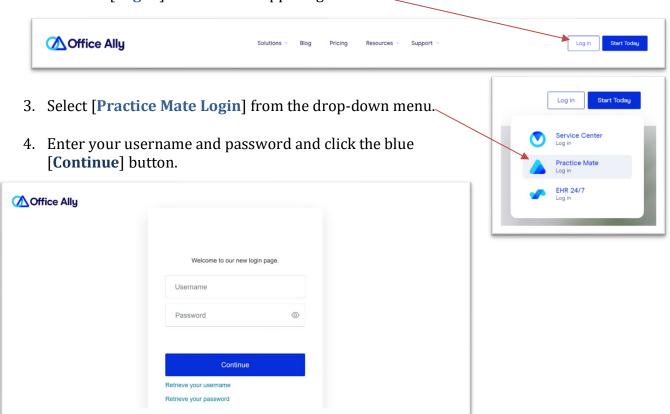

## Login to Office Ally - Practice Mate

Logging in to Office Ally - Practice Mate, and what to do if your username/password are lost.

- 1. Go to the Office Ally login page for Practice Mate: <a href="https://cms.officeally.com/practicemate">https://cms.officeally.com/practicemate</a>
- 2. Click the [Log in] button in the upper right corner.

- 7. **Forgot Password?** If you lose your username and/or password, you can use the 'Retrieve' links on the login page (see step 4).
- 8. **Password Reset.** The 2-minute video below will show you how to reset your password: