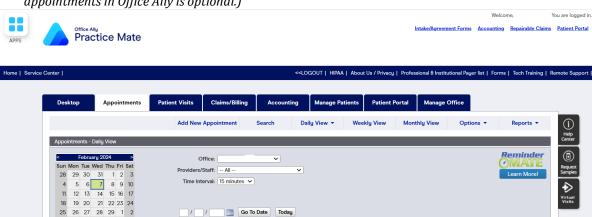

7. Click on the Dashboard button in the upper left corner and select "**Practice Mate**" from the menu on the left.

8. Your account will open to your "Appointments" tab (Note: recording and keeping your appointments in Office Ally is optional.)