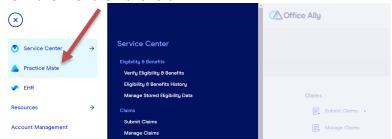

7. Click on the Dashboard button in the upper left corner and select "**Practice Mate**" from the menu on the left.

8. Your account will open to your "Appointments" tab (Note: recording and keeping your appointments in Office Ally is optional.)