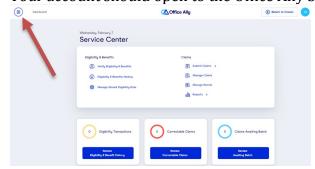

7. Click on the Dashboard button in the upper left corner and select "**Practice Mate**" from the menu on the left.

8. Your account will open to your "Appointments" tab (Note: recording and keeping your appointments in Office Ally is optional.)