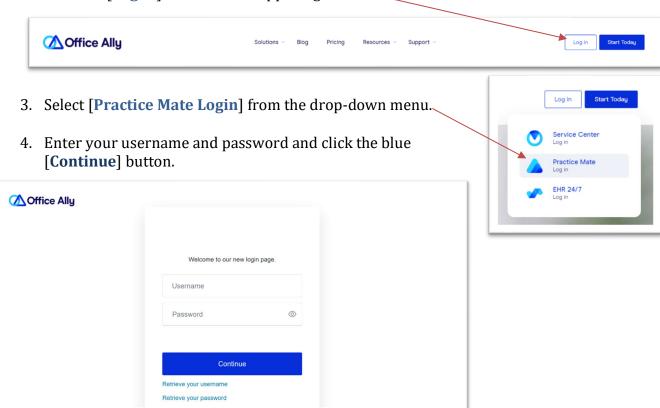

## Login to Office Ally – Practice Mate

Logging in to Office Ally - Practice Mate, and what to do if your username/password are lost.

- 1. Go to the Office Ally login page for Practice Mate: <a href="https://cms.officeally.com/practicemate">https://cms.officeally.com/practicemate</a>
- 2. Click the [Log in] button in the upper right corner.

- 5. The first time you login, you may be prompted to set a new password of your choosing.
- 6. Your account should open to the Office Ally Service Center.

<sup>°</sup> PO Box 503010, White City, OR 97503-0813 ° <a href="www.professionalpractice.net">www.professionalpractice.net</a> ° Phone (541)234-4781 ° Fax (503)419-4662 ° Email <a href="mailto:info@professional-practice.org">info@professional-practice.org</a> °